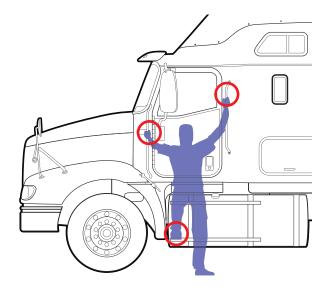

## Avoid a fall.

Safely entering or exiting a vehicle can be as important as how you drive it.

Use the three-point contact method... Three of your four limbs must be in contact with your vehicle — two hands

and one foot, or two feet and one hand.

Use the three-point contact method to stay safer today.