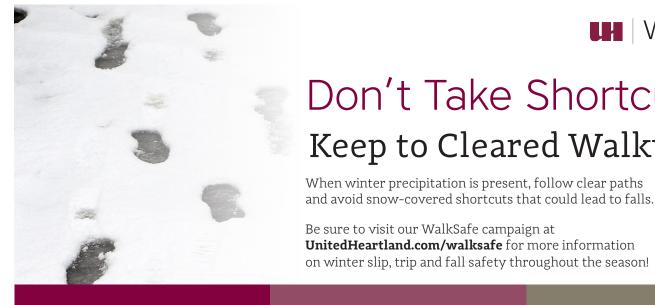

## Don't Take Shortcuts – Keep to Cleared Walkways!

## Keep to Cleared Walkways! – studtod Shortcuts – Don't Take Shortcuts – 9762AleW H

and avoid snow-covered shortcuts that could lead to falls. When winter precipitation is present, follow clear paths

on winter slip, trip and fall safety throughout the season! UnitedHeartland.com/walksate for more information Be sure to visit our WalkSafe campaign at