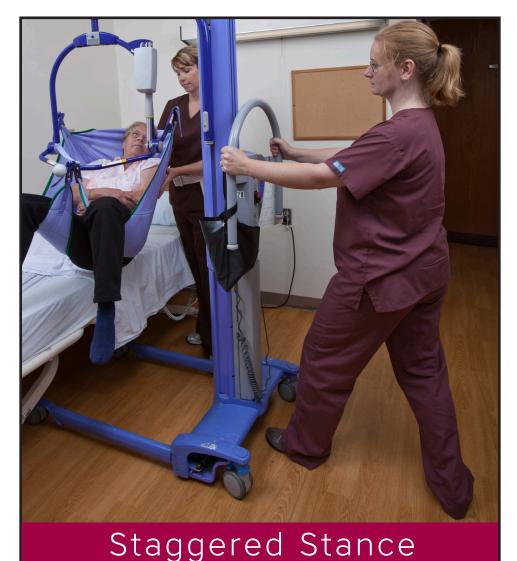

## Kindness in Motion means safety at every step.

Always keep Safe Patient Handling and Mobility techniques in mind when moving anyone. Refer to United Heartland's "Kindness in Motion" DVD for a refresher on best safety practices or contact your loss control representative.