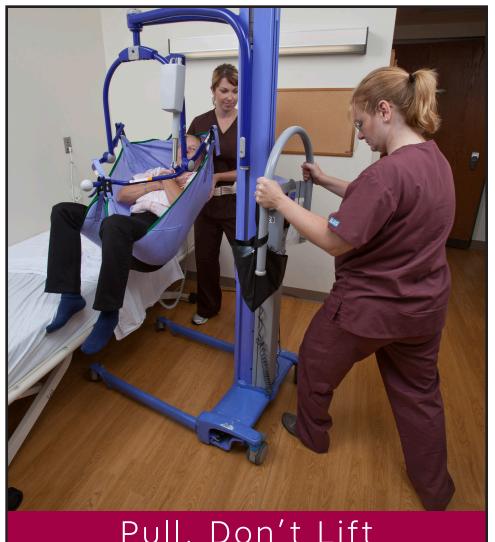

## Kindness in Motion means safety at every step.

Always keep Safe Patient Handling and Mobility techniques in mind when moving anyone. Refer to United Heartland's "Kindness in Motion" DVD for a refresher on best safety practices or contact your loss control representative.