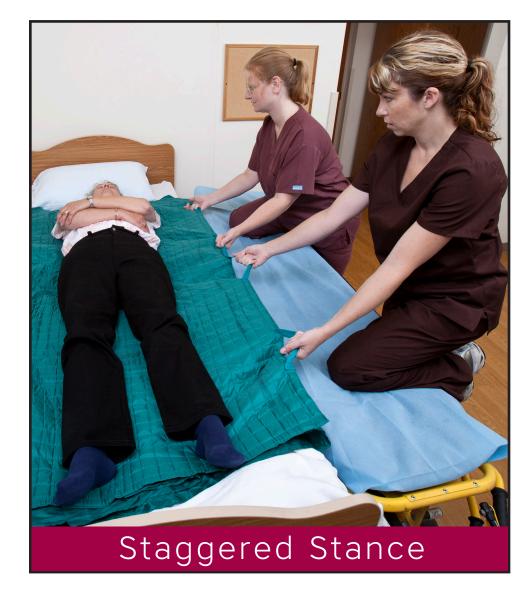

## Lateral Transfers

## Kindness in Motion means safety at every step.

Always keep Safe Patient Handling and Mobility techniques in mind when moving anyone. Refer to United Heartland's "Kindness in Motion" DVD for a refresher on best safety practices or contact your loss control representative.