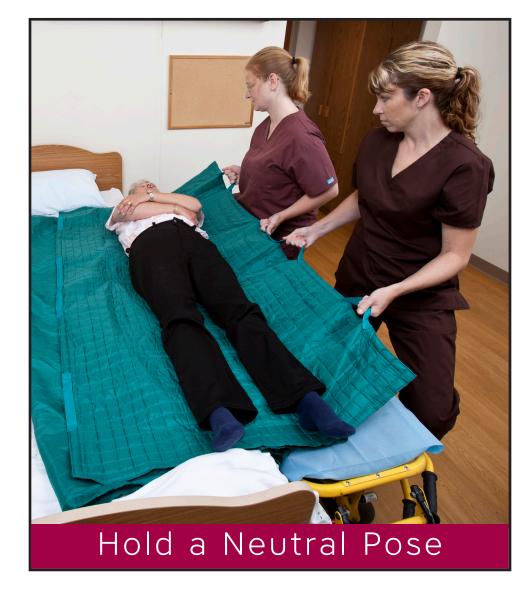

## Lateral Transfers

## Kindness in Motion means safety at every step.

Always keep Safe Patient Handling and Mobility techniques in mind when moving anyone. Refer to United Heartland's "Kindness in Motion" DVD for a refresher on best safety practices or contact your loss control representative.