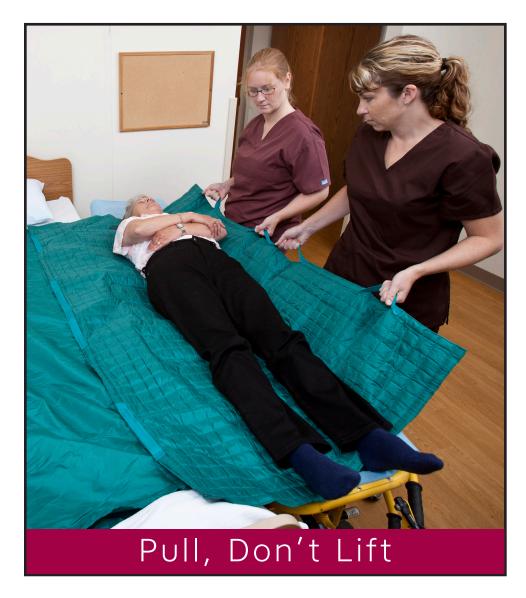

## Lateral Transfers

## Kindness in Motion means safety at every step.

Always keep Safe Patient Handling and Mobility techniques in mind when moving anyone. Refer to United Heartland's "Kindness in Motion" DVD for a refresher on best safety practices or contact your loss control representative.